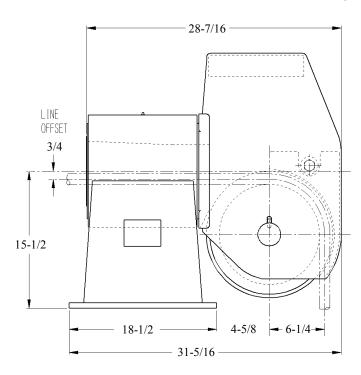

## BALANCED HEAD FAIRLEAD DECK MOUNTED

MD-614



## STANDARD FEATURES

- Designed for Breaking Strength of 1-1/4" (32 mm) EIPS Wire Rope, 159,800 LBS, with 90° Wrap on the Sheave and ±90° Rotation of Swivelhead
- Cast Steel Sheave with Hardened Rope Groove for Longer Life
- Sealed Grease Lubricated Tapered Roller Bearings in Sheave and Swivelhead
- Weld Down Mounting Base
- Removable Guide Roller
- Epoxy Primer Coating

## **OPTIONAL FEATURES**

- Customized Design to Suit Your Application
- Tail Sheaves / Tail Rollers
- Stainless Steel or Nylon Sheaves
- Bolt Down Mounting Base
- Load Monitoring System
- Three Coat Marine Paint System
- Third Party Certification





\* DIMENSIONS SUBJECT TO CHANGE WITHOUT NOTICE\*

WEIGHT: 700 LBS

## Smith Berger Marine, Inc. - Mooring & Towing Solutions

7915 10<sup>th</sup> Ave. S., Seattle, WA 98108 USA Tel. 206.764.4650 - Toll Free 888.726.1688 - Fax 206.764.4653 E-mail: sales@smithberger.com - Web: www.smithberger.com