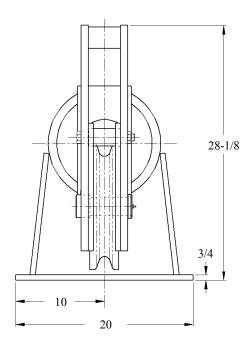

## BALANCED HEAD FAIRLEAD DECK MOUNTED

MD-614



## STANDARD FEATURES

- Designed for Breaking Strength of 1-1/4" (32 mm) EIPS Wire Rope, 159,800 LBS, with 90° Wrap on the Sheave and ±90° Rotation of Swivelhead
- Cast Steel Sheave with Hardened Rope Groove for Longer Life
- Sealed Grease Lubricated Tapered Roller Bearings in Sheave and Swivelhead
- Weld Down Mounting Base
- Removable Guide Roller
- Epoxy Primer Coating

## **OPTIONAL FEATURES**

- Customized Design to Suit Your Application
- Tail Sheaves / Tail Rollers
- Stainless Steel or Nylon Sheaves
- Bolt Down Mounting Base
- Load Monitoring System
- Three Coat Marine Paint System
- Third Party Certification





\* DIMENSIONS SUBJECT TO CHANGE WITHOUT NOTICE\*

WEIGHT: 700 LBS

## Smith Berger Marine, Inc. - Mooring & Towing Solutions

7915 10<sup>th</sup> Ave. S., Seattle, WA 98108 USA Tel. 206.764.4650 - Toll Free 888.726.1688 - Fax 206.764.4653 E-mail: sales@smithberger.com - Web: www.smithberger.com